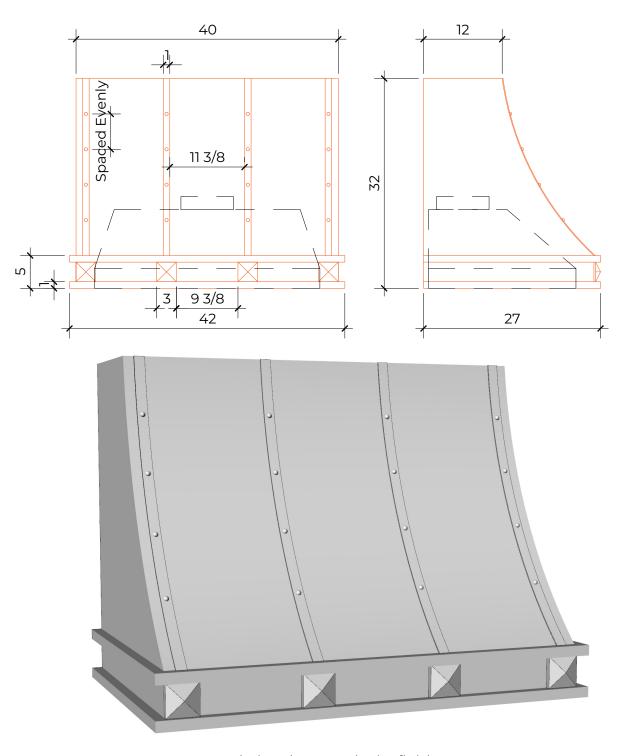

### METAL. EVOLVED.

Shannon Range Hood 42"W x 32"H x 27"D Hood 34-3/8" Liner

## METAL. EVOLVED

Shannon Range Hood 42"W x 32"H x 27"D Hood 34-3/8" Liner

All Style Options Shown (May Not Represent Your Chosen Design)

Rendering does not depict finish