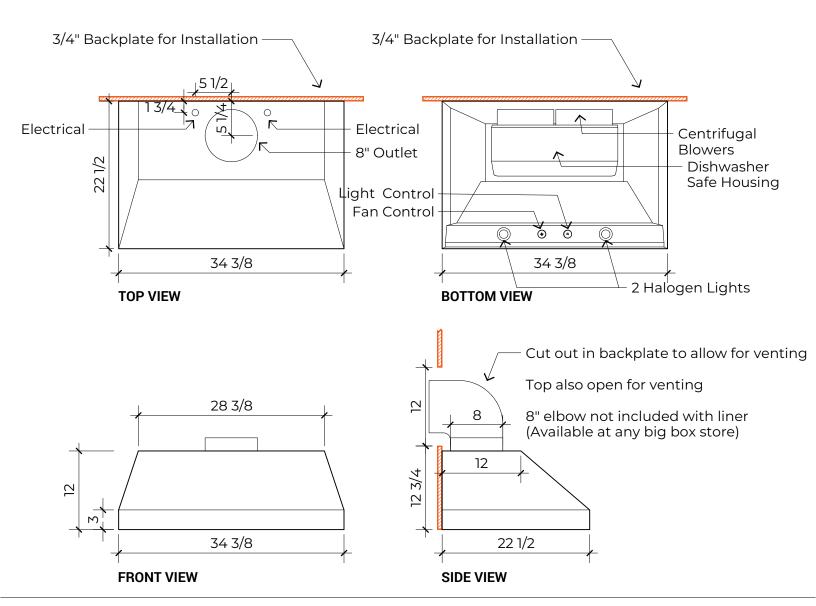

#### Specifications:

- 1. 900 CFM Equivalent Liner; 6.5 Sones
- 2. Recommended bottom of liner to be mounted 27"-30" above range
- 3. Liner width should be equal to or 4" greater than width of cooktop
- 4. Duct can be vented through wall or through top
- 5. Bottom of hood will be closed around outside of liner
- 6. Buyer responsible for ducting & connections from top of liner to exterior
- 7. Typically requires standard #14 or greater 120V dedicated circuit suggested: Grounded Neutral (White), Hot (Black), & Ground (Green). Unit pulls 4 Amps Max. Be sure to follow local building codes.
- 8. Liner typically connected by licensed electrician