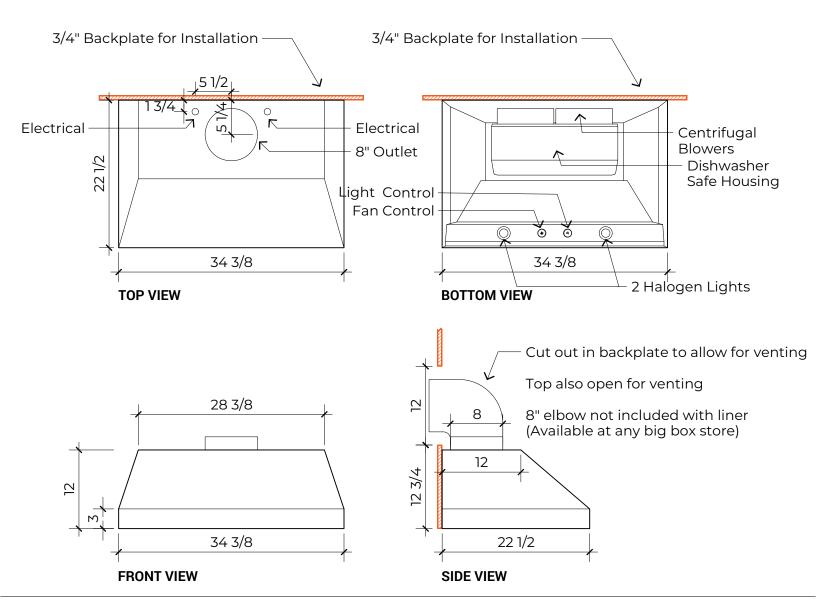

#### Specifications:

- 1. 900 CFM Equivalent Liner; 6.5 Sones
- 2. Recommended bottom of liner to be mounted 27"-30" above range
- 3. Liner width should be equal to or 4" greater than width of cooktop
- 4. Duct can be vented through wall or through top
- 5. Bottom of hood will be closed around outside of liner
- 6. Buyer responsible for ducting & connections from top of liner to exterior
- 7. Typically requires standard #14 or greater 120V dedicated circuit suggested: Grounded Neutral (White), Hot (Black), & Ground (Green). Unit pulls 4 Amps Max. Be sure to follow local building codes.
- 8. Liner typically connected by licensed electrician