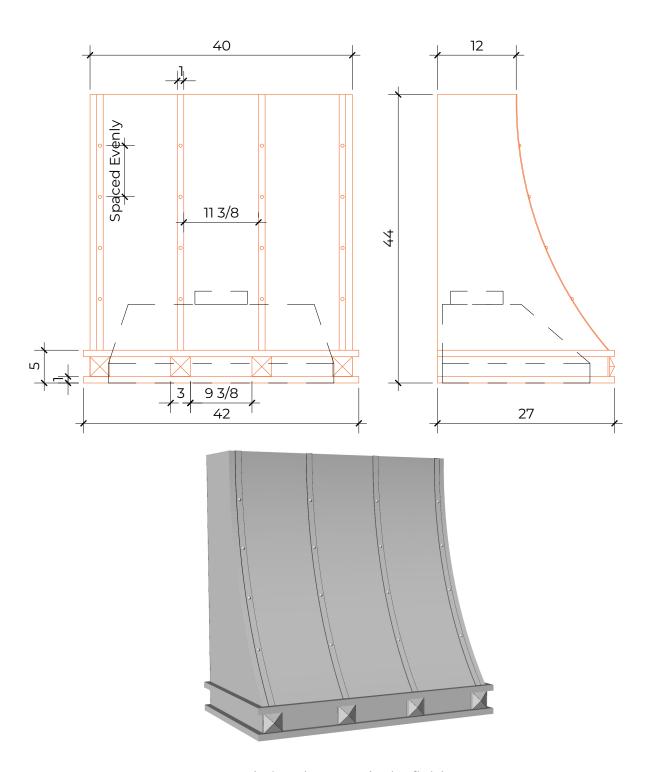

## METAL. EVOLVED

Shannon Range Hood 42"W x 44"H x 27"D Hood 34-3/8" Liner

All Style Options Shown (May Not Represent Your Chosen Design)

Rendering does not depict finish