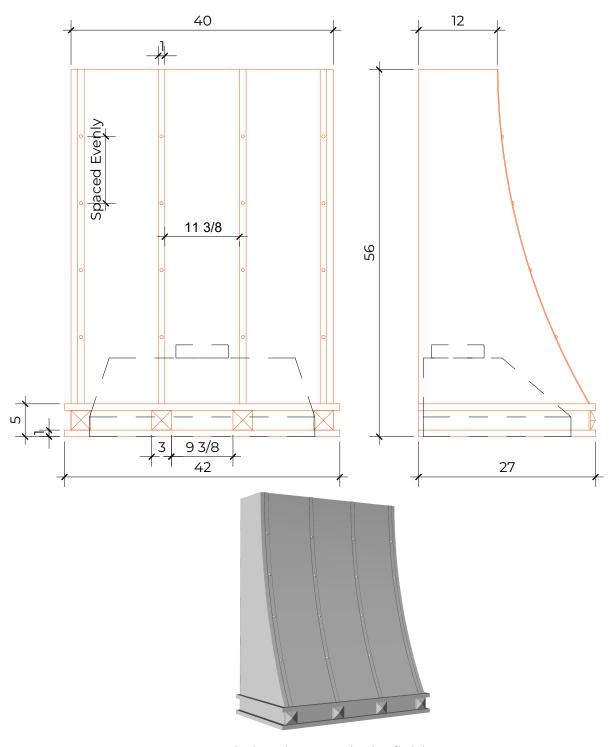

### METAL. EVOLVED.

Shannon Range Hood 42"W x 56"H x 27"D Hood 34-3/8" Liner

## METAL. EVOLVED

Shannon Range Hood 42"W x 56"H x 27"D Hood 34-3/8" Liner

All Style Options Shown (May Not Represent Your Chosen Design)

Rendering does not depict finish