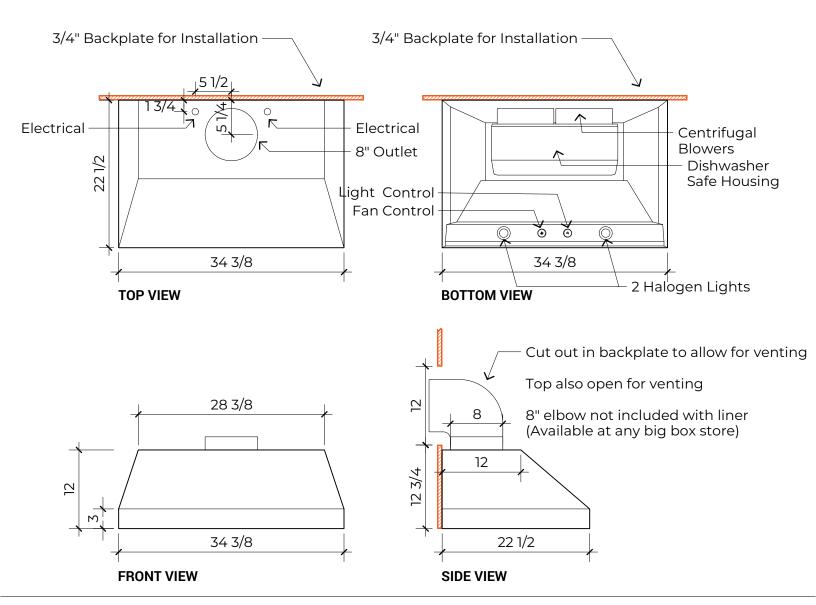

#### Specifications:

- 1. 900 CFM Equivalent Liner; 6.5 Sones
- 2. Recommended bottom of liner to be mounted 27"-30" above range
- 3. Liner width should be equal to or 4" greater than width of cooktop
- 4. Duct can be vented through wall or through top
- 5. Bottom of hood will be closed around outside of liner
- 6. Buyer responsible for ducting & connections from top of liner to exterior
- 7. Typically requires standard #14 or greater 120V dedicated circuit suggested: Grounded Neutral (White), Hot (Black), & Ground (Green). Unit pulls 4 Amps Max. Be sure to follow local building codes.
- 8. Liner typically connected by licensed electrician